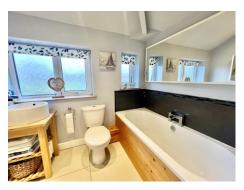

**BEDROOM TWO** 11' 5" x 9' 7" (3.48m x 2.92m)

**BEDROOM THREE** 7' 0" x 6' 6" (2.13m x 1.98m)

**BATHROOM** 8' 5" max x 8' 4" (2.56m x 2.54m)