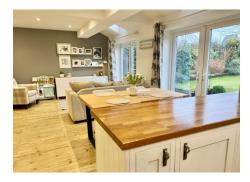

## Harrisons Drive, Woodley, SK6 1JY

This beautifully presented family home is situated within a highly sought-after cul-de-sac that adjoins the attractive open countryside of Werneth Low and has been extended to the rear to create a superb, 26ft dining kitchen with ample space for a full dining table in addition to a sitting area. In addition, the property offers an entrance hall, lounge, first floor landing, three bedrooms, a luxury bathroom with shower cubicle in addition to a bath and there is an attached garage with access from the kitchen. Outside there is an attractive, sunny rear garden in addition to a low maintenance front garden adjoining a double width driveway. Tenure: Freehold. Council Tax Band: D. EPC rating: C.

## **ENTRANCE HALL** 13' 7" x 6' 5" (4.14m x 1.95m)

LOUNGE 15' 7" x 11' 2" (4.75m x 3.40m)

**OPEN PLAN KITCHEN/DINING/LIVING SPACE** 

26' 10" x 12' 8" max (8.17m x 3.86m)

**BEDROOM ONE** 12' 10" x 11' 6" (3.91m x 3.50m)