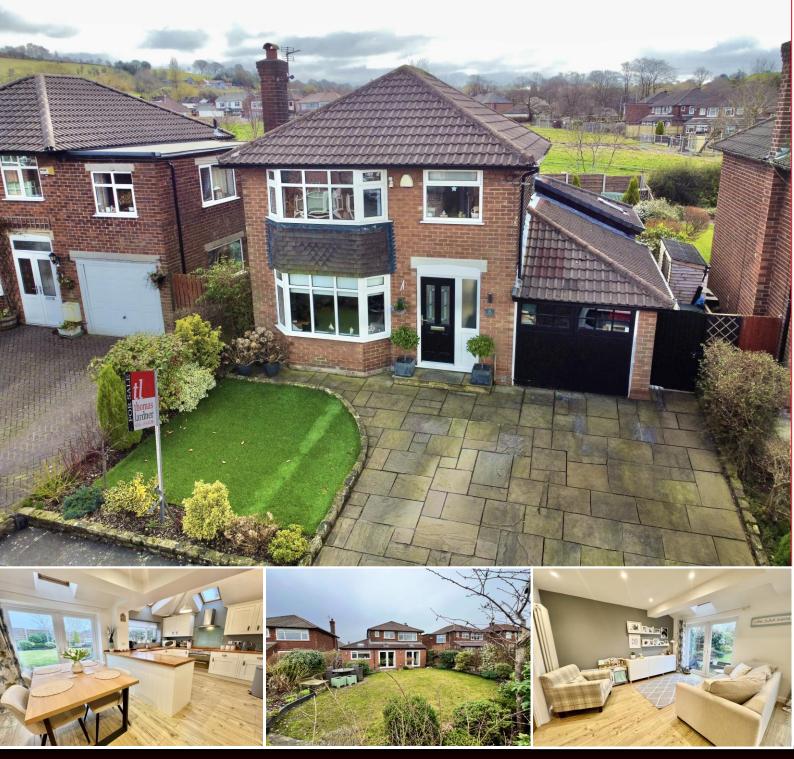

## Harrisons Drive, Woodley, SK6 1JY

This beautifully presented family home is situated within a highly sought-after cul-de-sac that adjoins the attractive open countryside of Werneth Low and has been extended to the rear to create a superb, 26ft dining kitchen with ample space for a full dining table in addition to a sitting area. In addition, the property offers an entrance hall, lounge, first floor landing, three bedrooms, a luxury bathroom with shower cubicle in addition to a bath and there is an attached garage with access from the kitchen. Outside there is an attractive, sunny rear garden in addition to a low maintenance front garden adjoining a double width driveway. Tenure: Freehold. Council Tax Band: D. EPC rating: C.

## **ENTRANCE HALL** 13' 7" x 6' 5" (4.14m x 1.95m)

LOUNGE 15' 7" x 11' 2" (4.75m x 3.40m)

**OPEN PLAN KITCHEN/DINING/LIVING SPACE** 

26' 10" x 12' 8" max (8.17m x 3.86m)

**BEDROOM ONE** 12' 10" x 11' 6" (3.91m x 3.50m)