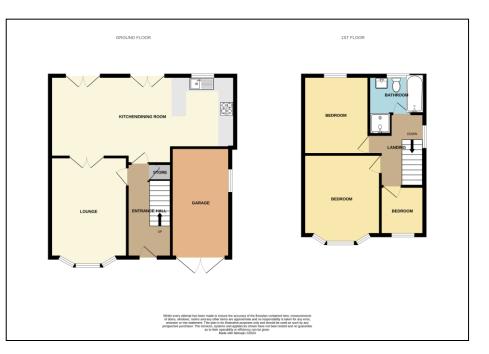

## **ENTRANCE HALL** 13' 7" x 6' 5" (4.14m x 1.95m)

LOUNGE 15' 7" x 11' 2" (4.75m x 3.40m)

**OPEN PLAN KITCHEN/DINING/LIVING SPACE** 

26' 10" x 12' 8" max (8.17m x 3.86m)

**BEDROOM ONE** 12' 10" x 11' 6" (3.91m x 3.50m)

**BEDROOM TWO** 11' 5" x 9' 7" (3.48m x 2.92m)

**BEDROOM THREE** 7' 0" x 6' 6" (2.13m x 1.98m)

**BATHROOM** 8' 5" max x 8' 4" (2.56m x 2.54m)