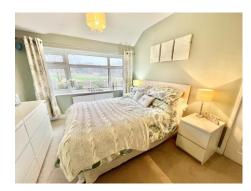

## **ENTRANCE HALL** 13' 7" x 6' 5" (4.14m x 1.95m)

LOUNGE 15' 7" x 11' 2" (4.75m x 3.40m)

**OPEN PLAN KITCHEN/DINING/LIVING SPACE** 

26' 10" x 12' 8" max (8.17m x 3.86m)

**BEDROOM ONE** 12' 10" x 11' 6" (3.91m x 3.50m)