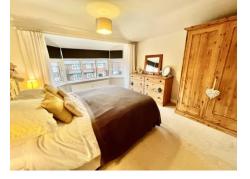

## **ENTRANCE HALL** 13' 7" x 6' 5" (4.14m x 1.95m)

LOUNGE 15' 7" x 11' 2" (4.75m x 3.40m)

**OPEN PLAN KITCHEN/DINING/LIVING SPACE** 

26' 10" x 12' 8" max (8.17m x 3.86m)

**BEDROOM ONE** 12' 10" x 11' 6" (3.91m x 3.50m)

**BEDROOM TWO** 11' 5" x 9' 7" (3.48m x 2.92m)

**BEDROOM THREE** 7' 0" x 6' 6" (2.13m x 1.98m)

**BATHROOM** 8' 5" max x 8' 4" (2.56m x 2.54m)