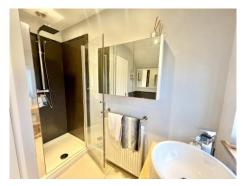

**BEDROOM TWO** 11' 5" x 9' 7" (3.48m x 2.92m)

**BEDROOM THREE** 7' 0" x 6' 6" (2.13m x 1.98m)

**BATHROOM** 8' 5" max x 8' 4" (2.56m x 2.54m)