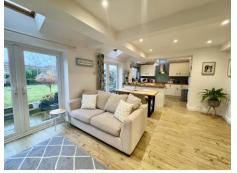

## Harrisons Drive, Woodley, SK6 1JY

This beautifully presented family home is situated within a highly sought-after cul-de-sac that adjoins the attractive open countryside of Werneth Low and has been extended to the rear to create a superb, 26ft dining kitchen with ample space for a full dining table in addition to a sitting area. In addition, the property offers an entrance hall, lounge, first floor landing, three bedrooms, a luxury bathroom with shower cubicle in addition to a bath and there is an attached garage with access from the kitchen. Outside there is an attractive, sunny rear garden in addition to a low maintenance front garden adjoining a double width driveway. Tenure: Freehold. Council Tax Band: D. EPC rating: C.

## **ENTRANCE HALL** 13' 7" x 6' 5" (4.14m x 1.95m)

LOUNGE 15' 7" x 11' 2" (4.75m x 3.40m)

**OPEN PLAN KITCHEN/DINING/LIVING SPACE** 

26' 10" x 12' 8" max (8.17m x 3.86m)

**BEDROOM ONE** 12' 10" x 11' 6" (3.91m x 3.50m)